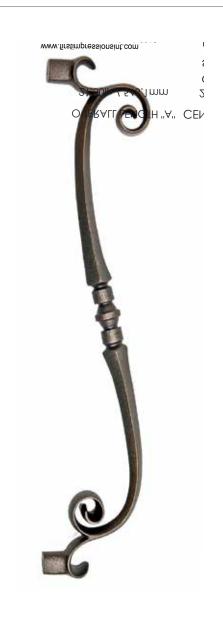

# SAN JUAN 2 SNJ

750 SERIES (LIGHT APPLICATIONS)

GRIP: FORGED (FRD)

MOUNT: STRAIGHT (S)

MOUNT MATERIAL: STEEL (ST)

#### **Product Description:**

3/4" Solid Square Hand Forged Grip and Straight Mounts and Decorative Diamond Rosettes in Steel

#### Material:

Steel

### Finish Description:

US19, MBK Matte Black PC; US10B, LTH Lithonia PC

| Overall Length "A" | Center To Center "B" | Overall Diameter "C" |
|--------------------|----------------------|----------------------|
| 15 3/4"(400mm)     | 9 11/16"(246mm)      | 3/4"(19mm)           |