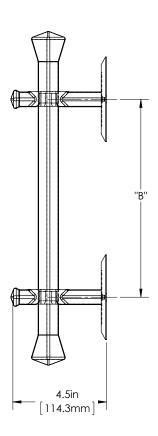

## SAN JUAN 5 SJN

HEAVY APPLICATIONS

GRIP: FORGED (FRD)

MOUNT: STRAIGHT (S)

MOUNT MATERIAL: STEEL (ST)

## **Product Description:**

2 3/8" Solid Hand Forged Grip on a Decorative Backplate in Steel

#### Material:

Steel

### Finish Description:

US19, MBK Matte Black PC; US10B, LTH Lithonia PC

| Overall Length "A" | Center To Center "B" | Overall Diameter "C" |
|--------------------|----------------------|----------------------|
| 14"(355mm)         | 13"(330mm)           | 2 3/8"(60mm)         |