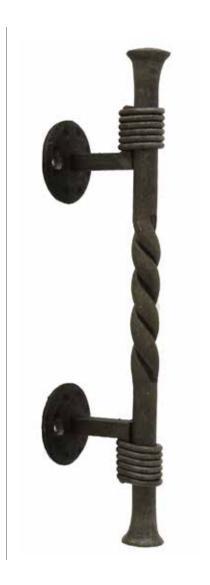

## SAN JUAN 3 snu

750 SERIES (LIGHT APPLICATIONS)

GRIP: TWISTED (TWD)

MOUNT: STRAIGHT (S)

MOUNT MATERIAL: STEEL (ST)

### **Product Description:**

3/4" Solid Round Hand Forged Grip with Twisted Center, Coil Rings, Straight Mounts and Decorative Rosettes in Steel

#### Finish Description:

US19, MBK Matte Black PC; US10B, LTH Lithonia PC

| Overall Length "A" | Center To Center "B" | Overall Diameter "C" |
|--------------------|----------------------|----------------------|
| 15"(381mm)         | 8 11/16"(221mm)      | 5/8"(16mm)           |