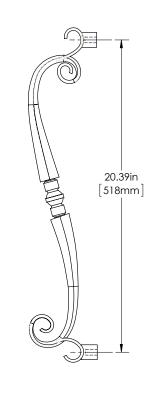

SAN JUAN 3

## SAN JUAN 3 snu

750 SERIES (LIGHT APPLICATIONS)

GRIP: TWISTED (TWD)

MOUNT: STRAIGHT (S)

MOUNT MATERIAL: STEEL (ST)

### **Product Description:**

3/4" Solid Round Hand Forged Grip with Twisted Center, Coil Rings, Straight Mounts and Decorative Rosettes in Steel

### Material:

Steel

#### Finish Description:

US19, MBK Matte Black PC; US10B, LTH Lithonia PC

| Overall Length "A" | Center To Center "B" | Overall Diameter "C" |
|--------------------|----------------------|----------------------|
| 15"(381mm)         | 8 11/16"(221mm)      | 5/8"(16mm)           |