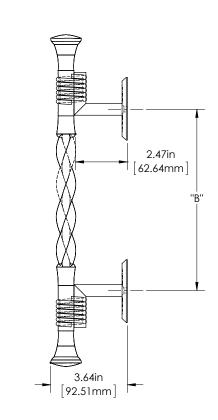

## SAN JUAN 3 snu

750 SERIES (LIGHT APPLICATIONS)

GRIP: TWISTED (TWD)

MOUNT: STRAIGHT (S)

MOUNT MATERIAL: STEEL (ST)

### **Product Description:**

3/4" Solid Round Hand Forged Grip with Twisted Center, Coil Rings, Straight Mounts and Decorative Rosettes in Steel

#### Finish Description:

US19, MBK Matte Black PC; US10B, LTH Lithonia PC

| Overall Length "A" | Center To Center "B" | Overall Diameter "C" |
|--------------------|----------------------|----------------------|
| 15"(381mm)         | 8 11/16"(221mm)      | 5/8"(16mm)           |