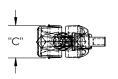

## SAN JUAN 1 SNJ

SAN JUAN 1

MOUNT: STRAIGHT (S)

MOUNT MATERIAL: BRASS (BR)

#### **Product Description:**

2 1/8" Solid Scroll Grip with Integrated Mounts in Brass

#### Material:

Brass

#### Finish Description:

US11, AGB Aged Brass; US5, ATB Antique Brass; US3, PLB Polished Brass; US4, SNB Satin Brass; US10B, ORB Oil Rubbed Bronze; US26, PLC Polished Chrome; US26D, SNC Satin Chrome; US14, PLN Polished Nickel; US15, SNN Satin Nickel; US19, MBK Matte Black PC; US10B, LTH Lithonia PC

| Overall Length | Center To Center | Overall Diameter |
|----------------|------------------|------------------|
| 21 1/2"(546mm) | 20 1/2"(521mm)   | 2 1/8"(54mm)     |

SAN JUAN 2