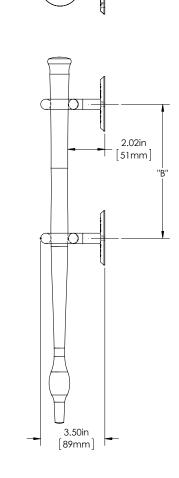

## SAN JUAN 4 SJN

SAN JUAN 4

GRIP: HAMMERED (HRM)

MOUNT: STRAIGHT (S)

MOUNT MATERIAL: STEEL (ST)

## **Product Description:**

1 3/16" Solid Hand Forged Hammered Grip, Eyelet Mounts and Decorative Rosettes

W

### Material:

Steel

### Finish Description:

US19, MBK Matte Black PC; US10B, LTH Lithonia PC

| Overall Length "A" | Center To Center "B" | Overall Diameter "C" |
|--------------------|----------------------|----------------------|
| 20"(508mm)         | 7 7/8"(200mm)        | 1 3/16"(30mm)        |