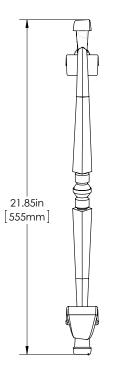

## SAN JUAN 4 SJN

SAN JUAN 4

GRIP: HAMMERED (HRM)

MOUNT: STRAIGHT (S)

MOUNT MATERIAL: STEEL (ST)

## **Product Description:**

1 3/16" Solid Hand Forged Hammered Grip, Eyelet Mounts and Decorative Rosettes

W

### Material:

Steel

### Finish Description:

US19, MBK Matte Black PC; US10B, LTH Lithonia PC

| Overall Length "A" | Center To Center "B" | Overall Diameter "C" |
|--------------------|----------------------|----------------------|
| 20"(508mm)         | 7 7/8"(200mm)        | 1 3/16"(30mm)        |