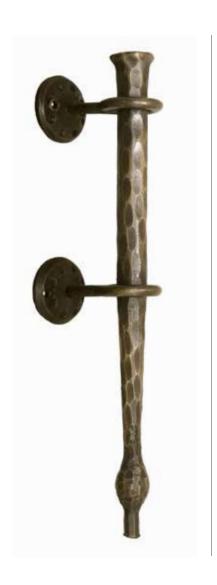

## SAN JUAN 4 SJN

SAN JUAN 4

GRIP: HAMMERED (HRM)

MOUNT: STRAIGHT (S)

MOUNT MATERIAL: STEEL (ST)

## **Product Description:**

1 3/16" Solid Hand Forged Hammered Grip, Eyelet Mounts and Decorative Rosettes

W

### Material:

Steel

### Finish Description:

US19, MBK Matte Black PC; US10B, LTH Lithonia PC

| Overall Length "A" | Center To Center "B" | Overall Diameter "C" |
|--------------------|----------------------|----------------------|
| 20"(508mm)         | 7 7/8"(200mm)        | 1 3/16"(30mm)        |