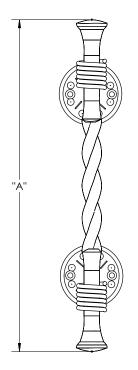

## SAN JUAN 3 snu

750 SERIES (LIGHT APPLICATIONS)

GRIP: TWISTED (TWD)

MOUNT: STRAIGHT (S)

MOUNT MATERIAL: STEEL (ST)

### **Product Description:**

3/4" Solid Round Hand Forged Grip with Twisted Center, Coil Rings, Straight Mounts and Decorative Rosettes in Steel

#### Finish Description:

US19, MBK Matte Black PC; US10B, LTH Lithonia PC

| Overall Length "A" | Center To Center "B" | Overall Diameter "C" |
|--------------------|----------------------|----------------------|
| 15"(381mm)         | 8 11/16"(221mm)      | 5/8"(16mm)           |