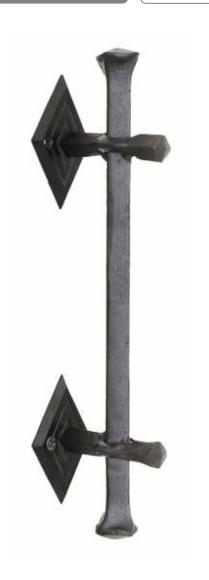

## SAN JUAN 5 SJN

HEAVY APPLICATIONS

GRIP: FORGED (FRD)

MOUNT: STRAIGHT (S)

MOUNT MATERIAL: STEEL (ST)

## **Product Description:**

2 3/8" Solid Hand Forged Grip on a Decorative Backplate in Steel

#### Material:

Steel

### Finish Description:

US19, MBK Matte Black PC; US10B, LTH Lithonia PC

| Overall Length "A" | Center To Center "B" | Overall Diameter "C" |
|--------------------|----------------------|----------------------|
| 14"(355mm)         | 13"(330mm)           | 2 3/8"(60mm)         |