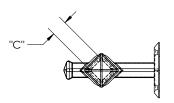

# SAN JUAN 2 SNJ

750 SERIES (LIGHT APPLICATIONS)

GRIP: FORGED (FRD)

MOUNT: STRAIGHT (S)

MOUNT MATERIAL: STEEL (ST)

#### **Product Description:**

3/4" Solid Square Hand Forged Grip and Straight Mounts and Decorative Diamond Rosettes in Steel

#### Material:

Steel

### Finish Description:

US19, MBK Matte Black PC; US10B, LTH Lithonia PC

| Overall Length "A" | Center To Center "B" | Overall Diameter "C" |
|--------------------|----------------------|----------------------|
| 15 3/4"(400mm)     | 9 11/16"(246mm)      | 3/4"(19mm)           |