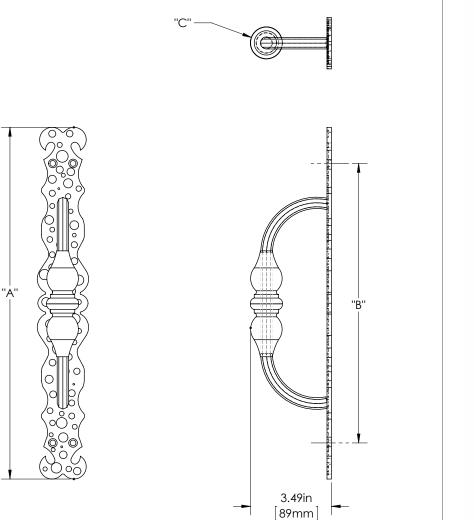

## SAN JUAN 5 SJN

HEAVY APPLICATIONS

GRIP: FORGED (FRD)

MOUNT: STRAIGHT (S)

MOUNT MATERIAL: STEEL (ST)

## **Product Description:**

2 3/8" Solid Hand Forged Grip on a Decorative Backplate in Steel

#### Material:

Steel

### Finish Description:

US19, MBK Matte Black PC; US10B, LTH Lithonia PC

| Overall Length "A" | Center To Center "B" | Overall Diameter "C" |
|--------------------|----------------------|----------------------|
| 14"(355mm)         | 13"(330mm)           | 2 3/8"(60mm)         |