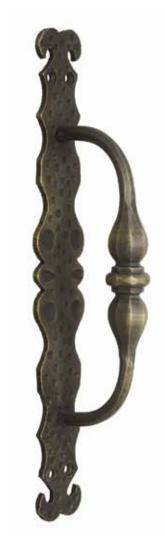

## SAN JUAN 1 SNJ

SAN JUAN 1

MOUNT: STRAIGHT (S)

MOUNT MATERIAL: BRASS (BR)

#### **Product Description:**

2 1/8" Solid Scroll Grip with Integrated Mounts in Brass

#### Material:

Brass

| Overall Length | Center To Center | Overall Diameter |
|----------------|------------------|------------------|
| 21 1/2"(546mm) | 20 1/2"(521mm)   | 2 1/8"(54mm)     |

SAN JUAN 2