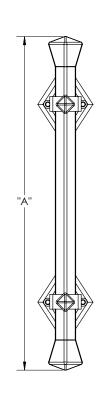

# SAN JUAN 2 SNJ

750 SERIES (LIGHT APPLICATIONS)

GRIP: FORGED (FRD)

MOUNT: STRAIGHT (S)

MOUNT MATERIAL: STEEL (ST)

#### **Product Description:**

3/4" Solid Square Hand Forged Grip and Straight Mounts and Decorative Diamond Rosettes in Steel

#### Material:

Steel

### Finish Description:

US19, MBK Matte Black PC; US10B, LTH Lithonia PC

| Overall Length "A" | Center To Center "B" | Overall Diameter "C" |
|--------------------|----------------------|----------------------|
| 15 3/4"(400mm)     | 9 11/16"(246mm)      | 3/4"(19mm)           |